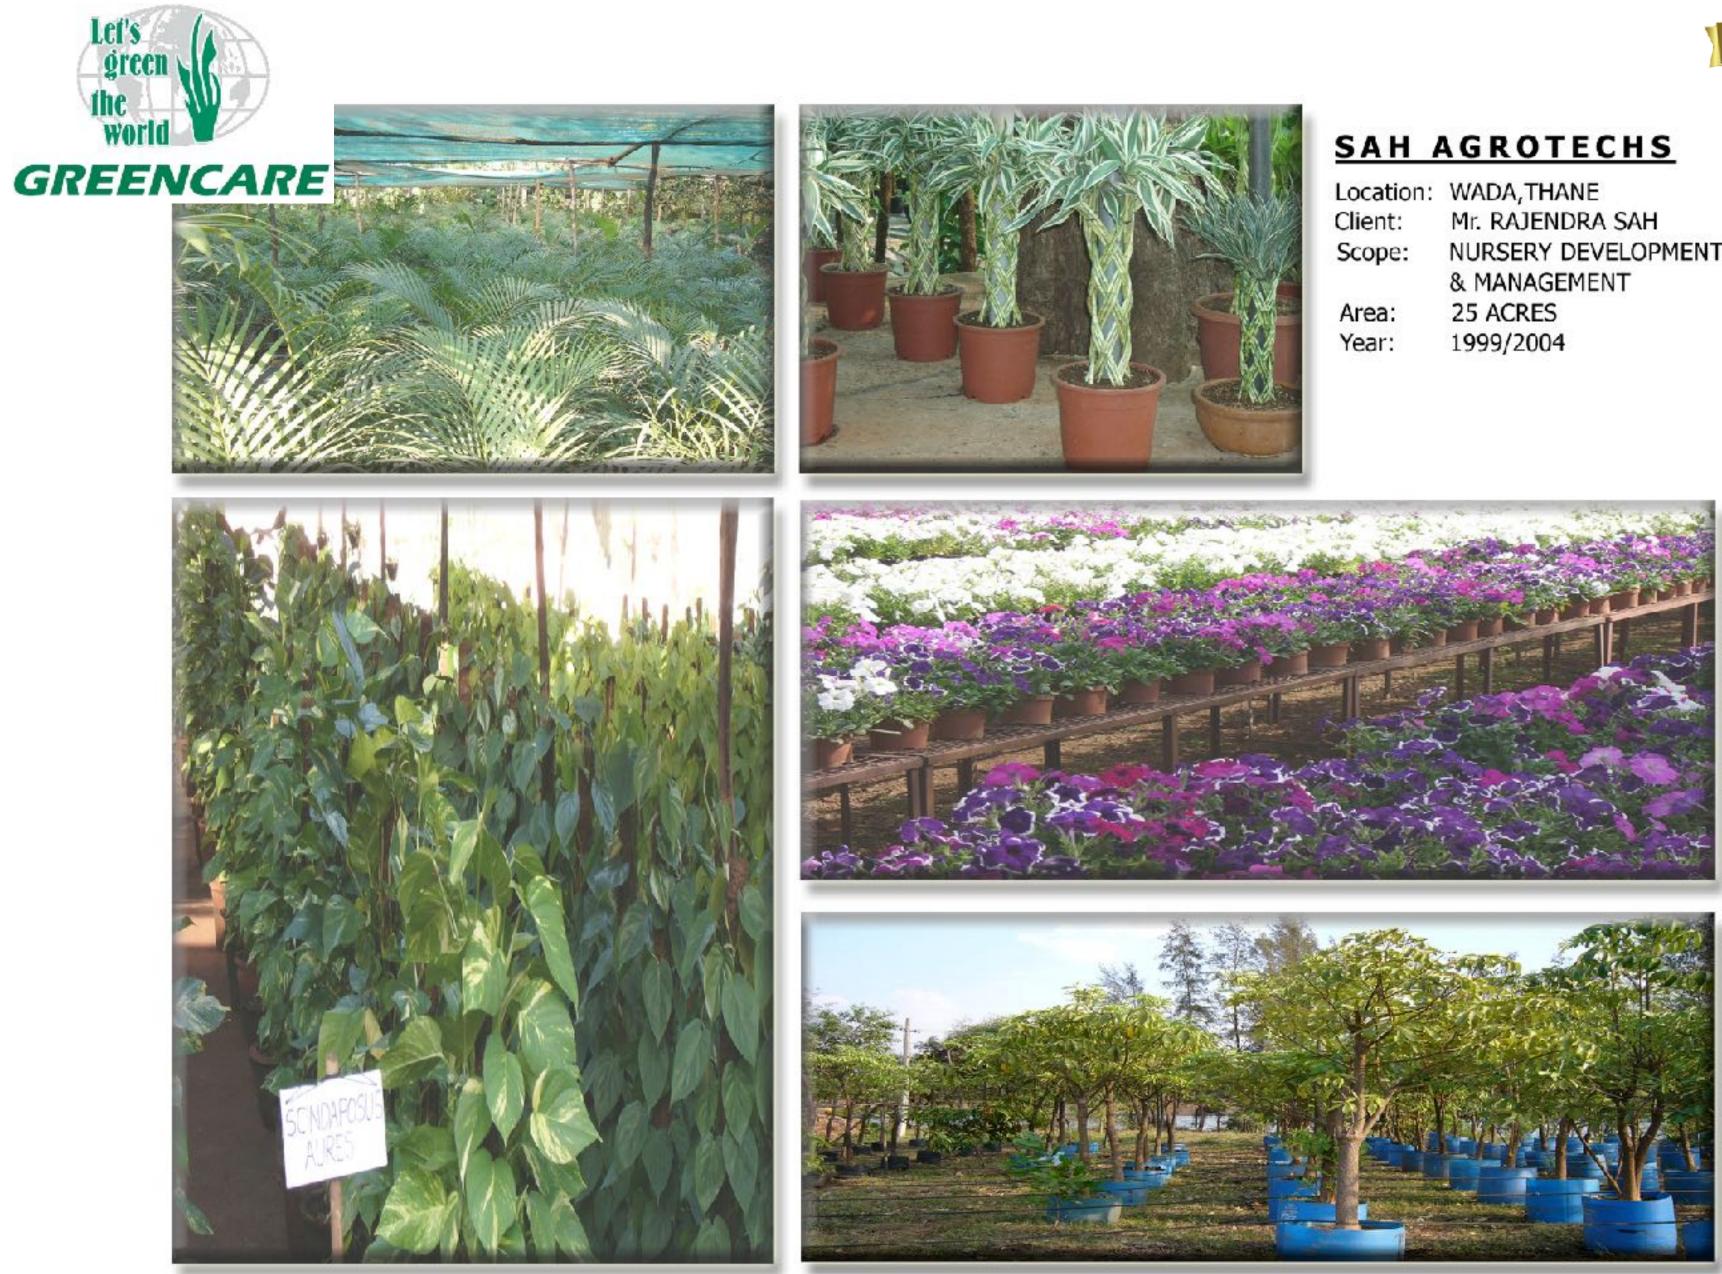

# Ш Y 5 2 6

| WADA, THANE         |
|---------------------|
| Mr. RAJENDRA SAH    |
| NURSERY DEVELOPMENT |
| & MANAGEMENT        |
| 25 ACRES            |
| 1999/2004           |
|                     |