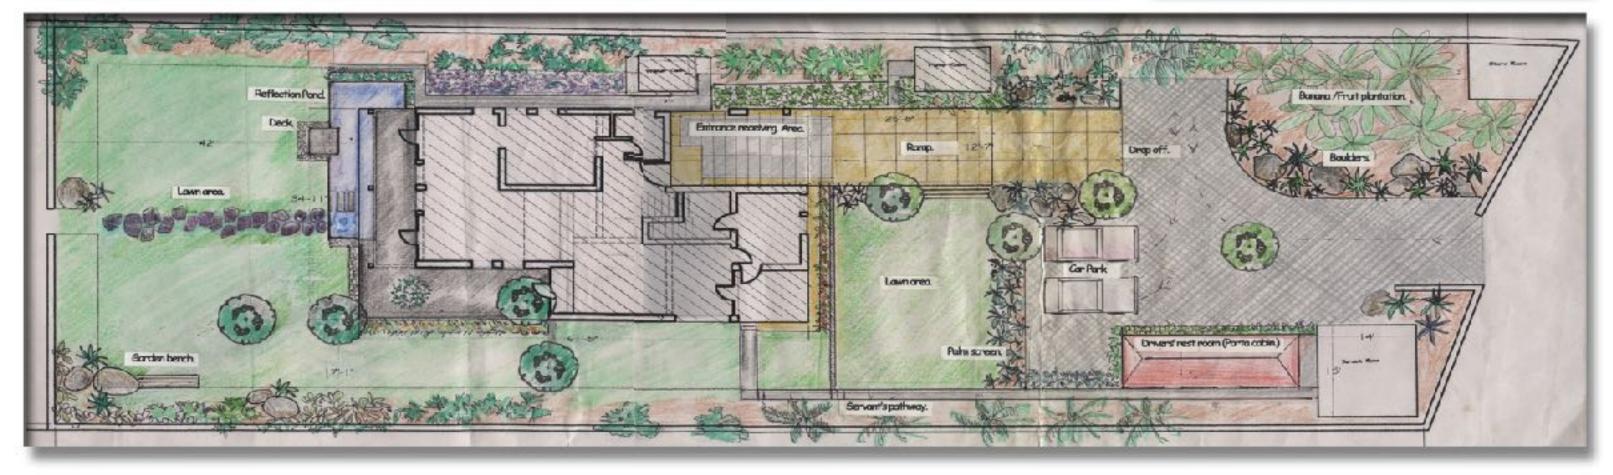

**GREENCARE** a Landscape Project Management Company caters to all Horticulture and Landscape projects from seedling to fruiting stage or from concept to completion. We are engaged in multifaceted activity in the field of Horticulture, Aquascape, Landscape & Musical Water Fountain.

# DUJ 4 $\overline{\Pi}$ M 20 5

| Location:  | MADH MALAD, MUMBAI       |
|------------|--------------------------|
| Architect: | SUSHANT DESHMUKH & ASSO. |
| Scope:     | LANDSCAPE DESIGNING &    |
|            | EXECUTION-TURNKEY        |
| Area:      | 14,000sq.ft              |
| Year:      | 2004/05                  |
|            |                          |