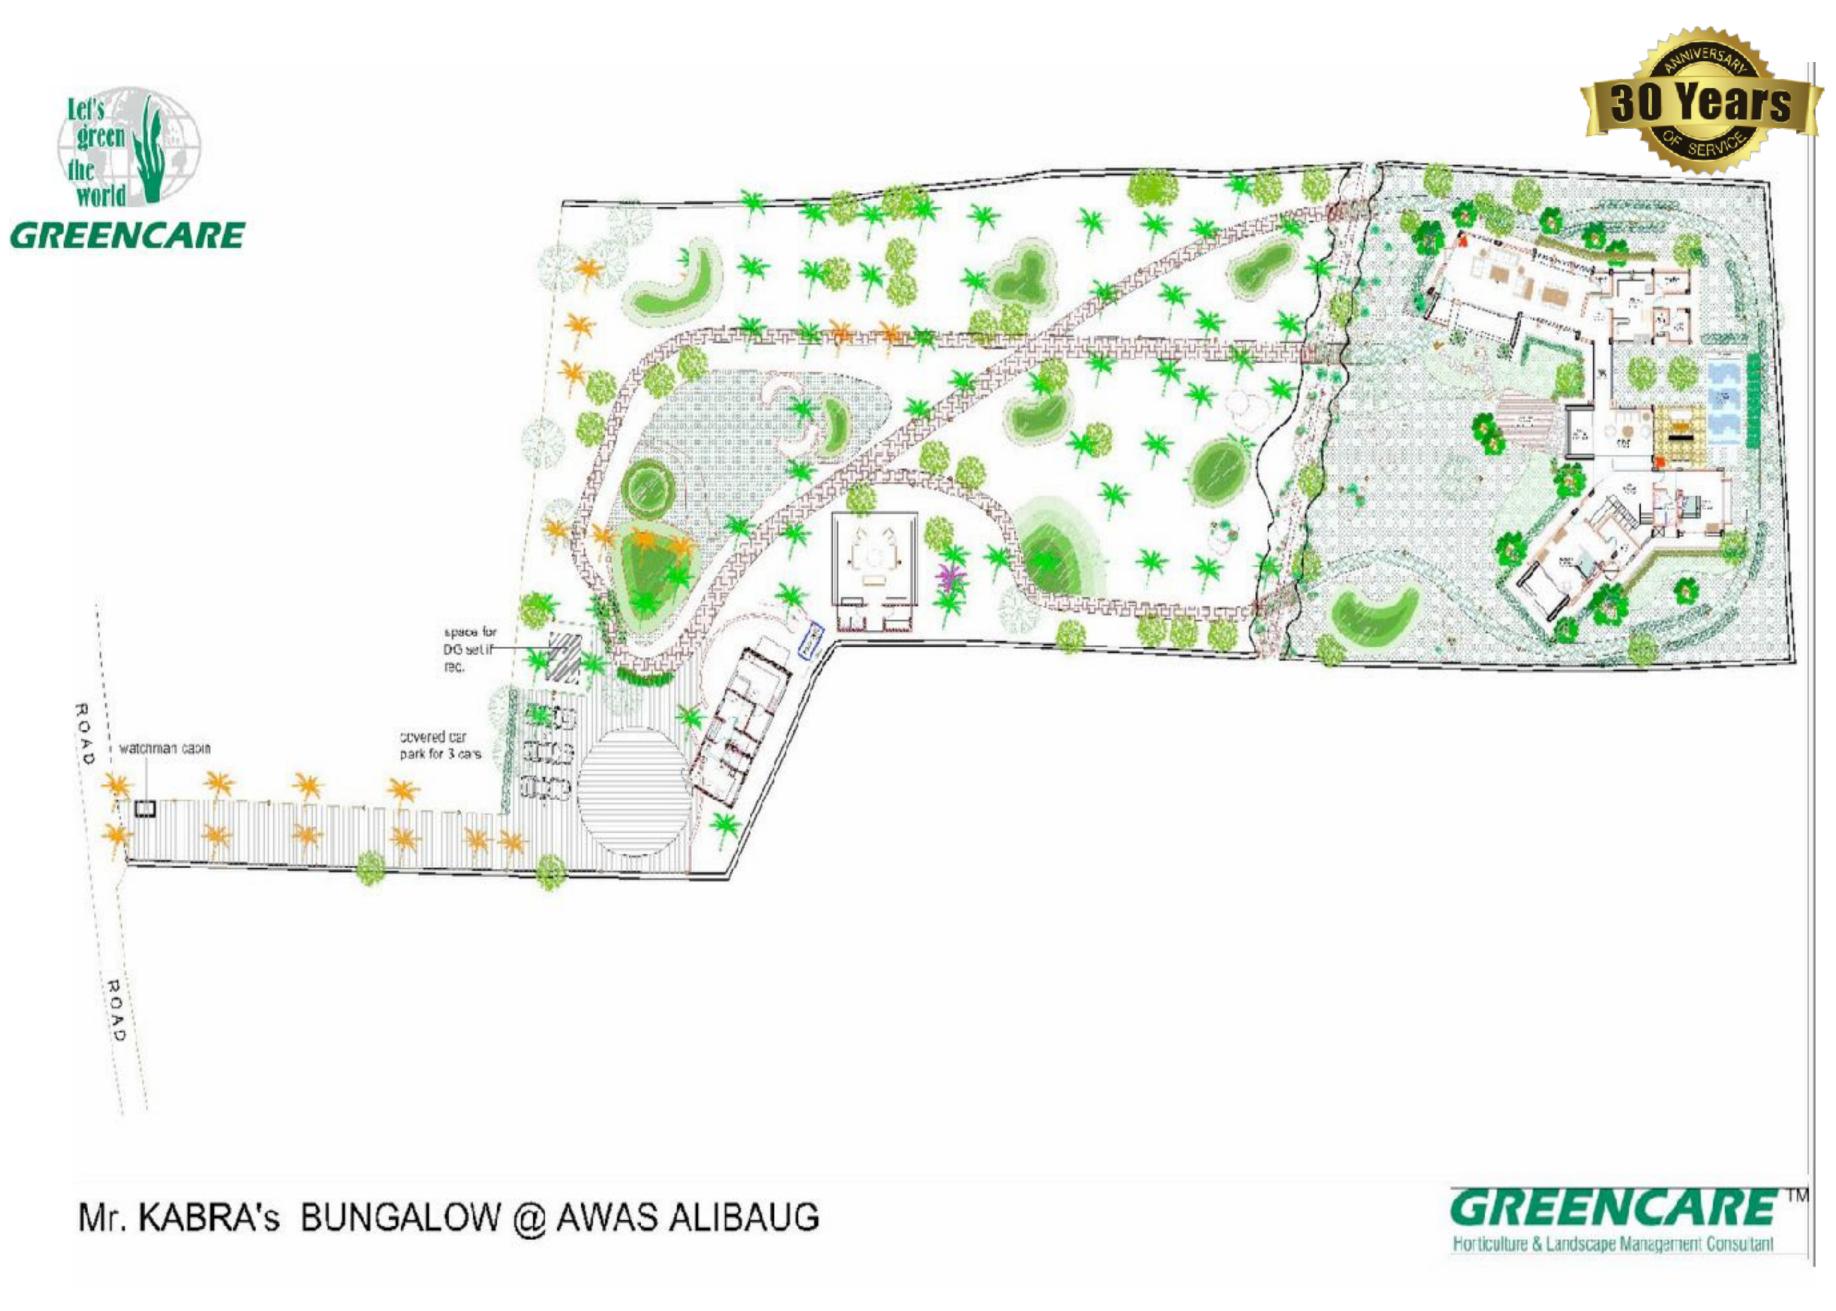

#### KAMAL KABRA BUNGLOW

Location: Alibaugh Client : Mr. Kamal Kabra Scope of Work : Design & Build