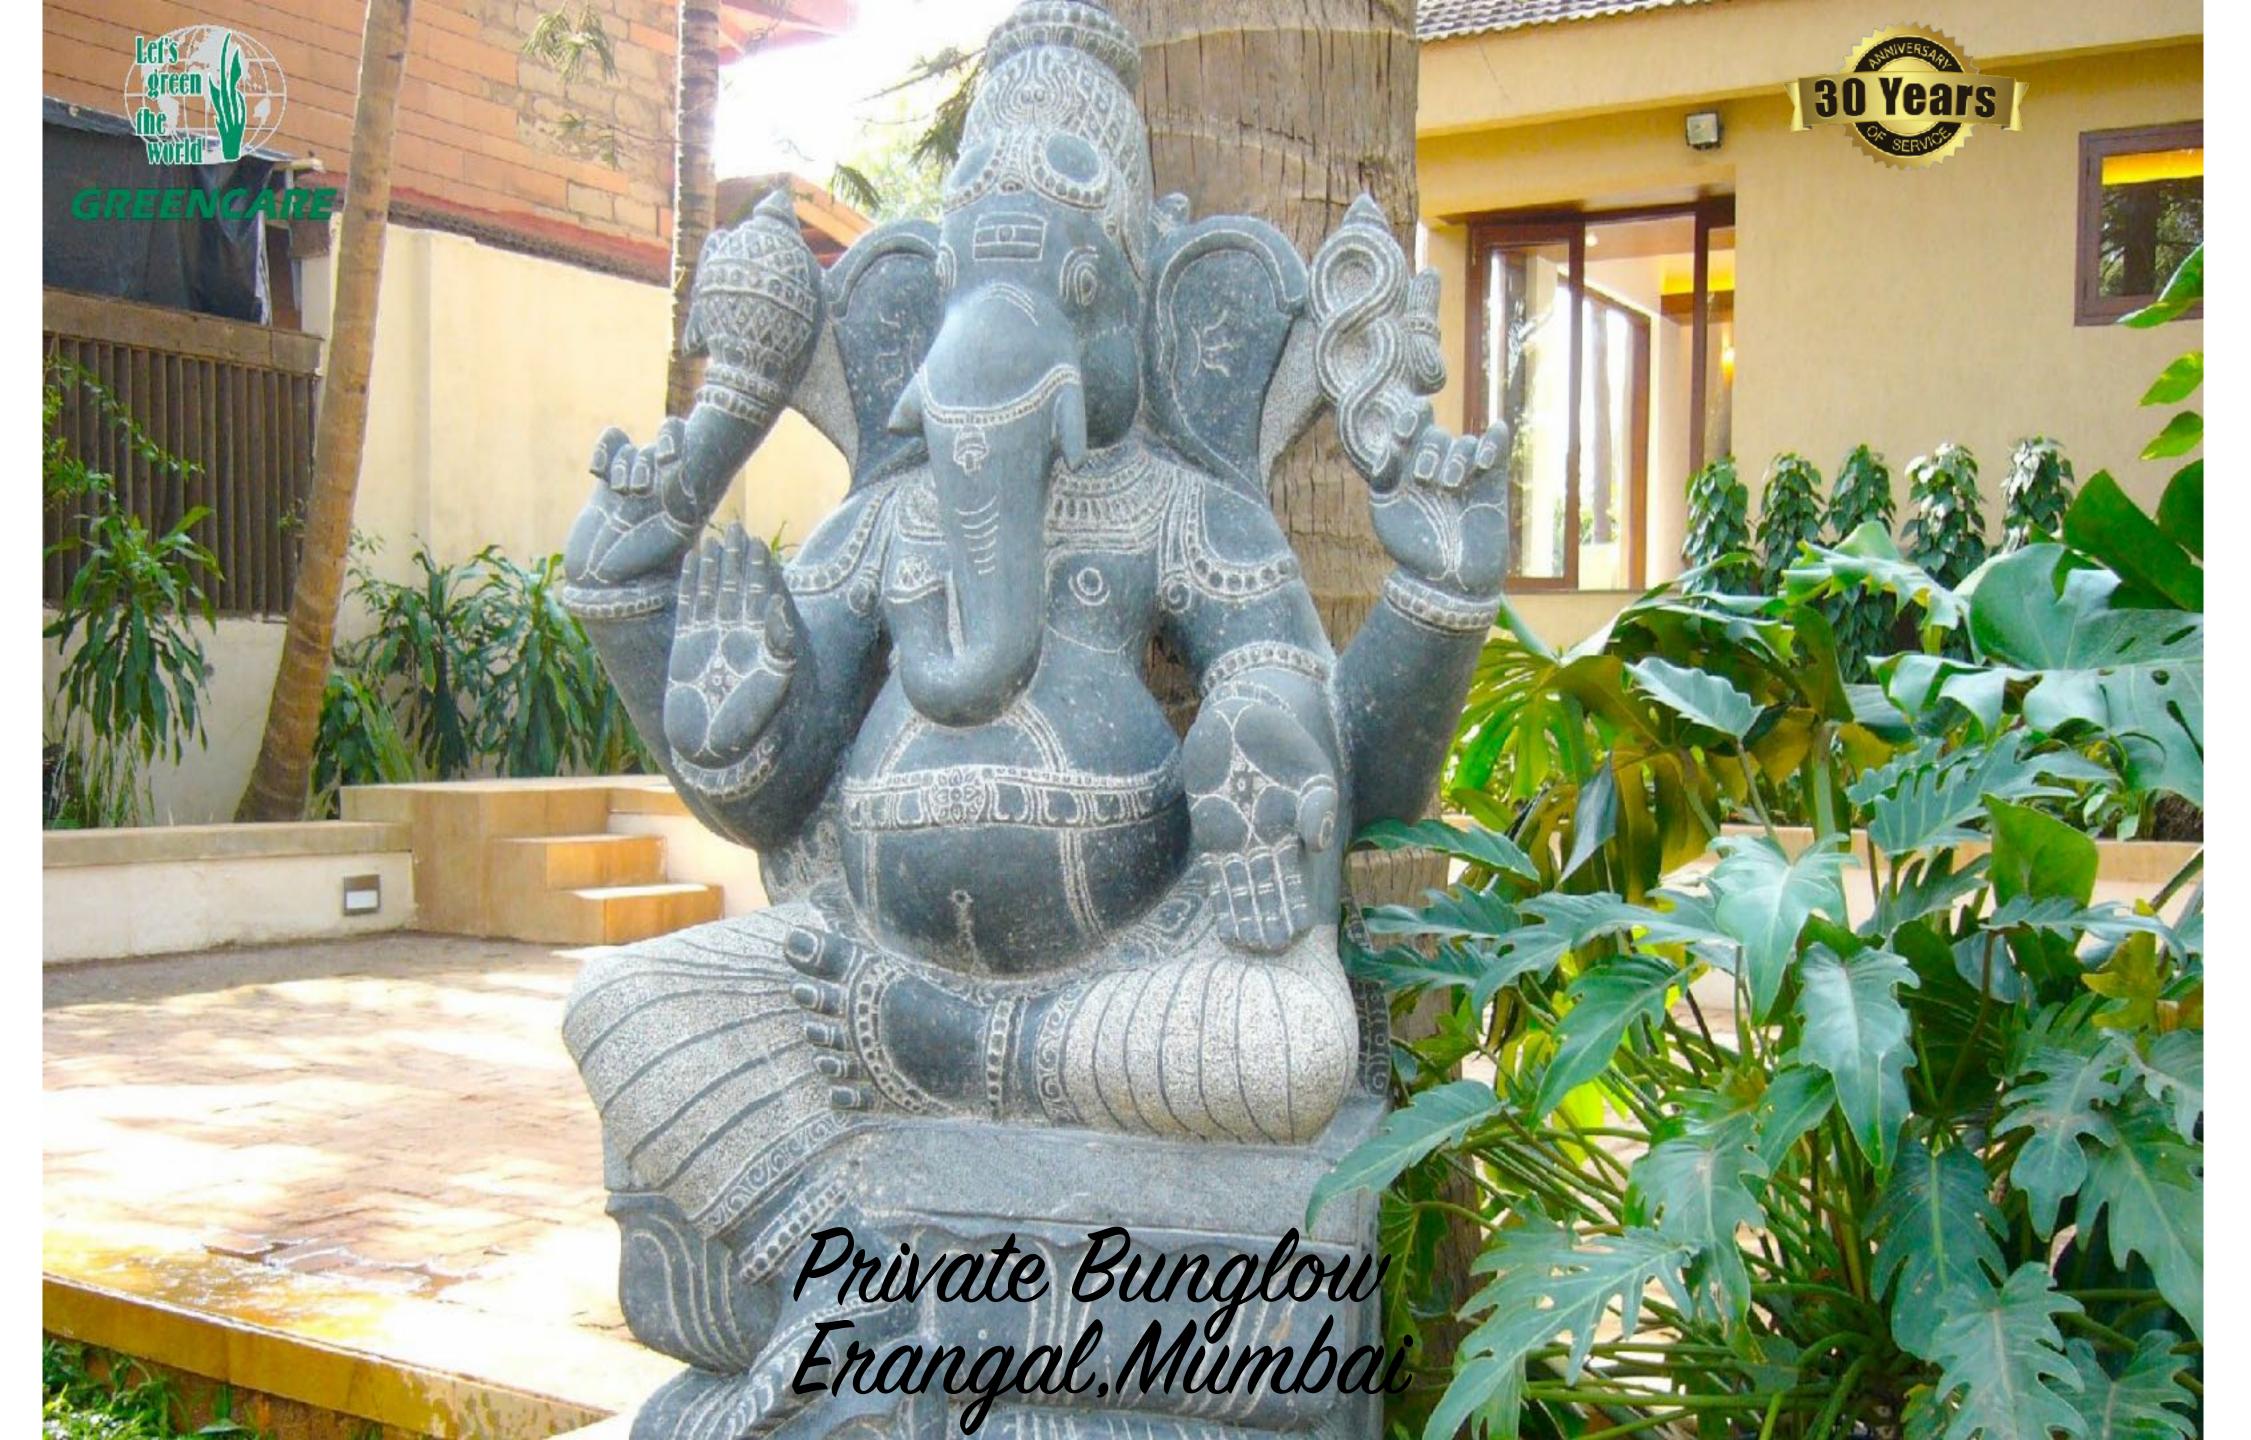

# DUJ 4 $\overline{\Pi}$ M 20 5

| Location:  | MADH MALAD, MUMBAI       |
|------------|--------------------------|
| Architect: | SUSHANT DESHMUKH & ASSO. |
| Scope:     | LANDSCAPE DESIGNING &    |
|            | EXECUTION-TURNKEY        |
| Area:      | 14,000sq.ft              |
| Year:      | 2004/05                  |
|            |                          |