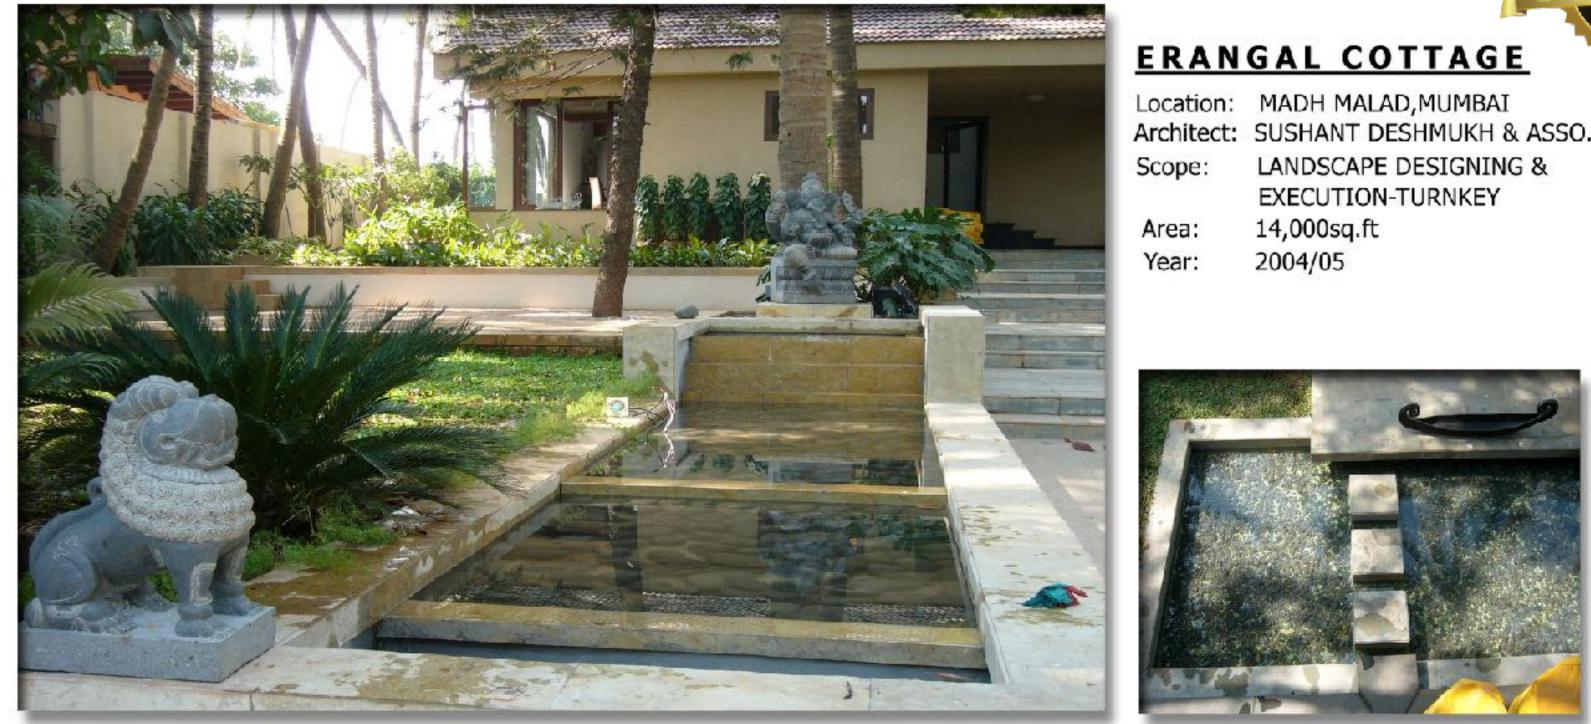

# DUJ 4 $\overline{\Pi}$ M 20 5

| Location:  | MADH MALAD, MUMBAI       |
|------------|--------------------------|
| Architect: | SUSHANT DESHMUKH & ASSO. |
| Scope:     | LANDSCAPE DESIGNING &    |
|            | EXECUTION-TURNKEY        |
| Area:      | 14,000sq.ft              |
| Year:      | 2004/05                  |
|            |                          |